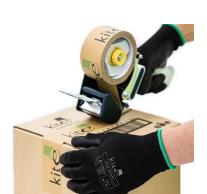

## General purpose warehouse gloves

Designed to be economic yet high performance, these gloves provide the ultimate grip strength for those carrying out tasks that require accuracy, precision, & dexterity.

While these gloves are not oil or waterproof, they do offer some resistance to liquids, for example, when handling wet parts or oily tools. The polyurethane palm coating aids this by absorbing small amounts of liquid whilst also providing excellent grip strength. This minimises the risk of hand slippages and accidents occurring in high risk scenarios and improves workplace safety.

Despite their tight design, these gloves are very comfortable when in use thanks to their soft cotton lining. They are also free of latex which reduces the chance of irritation or allergic reactions from occurring.